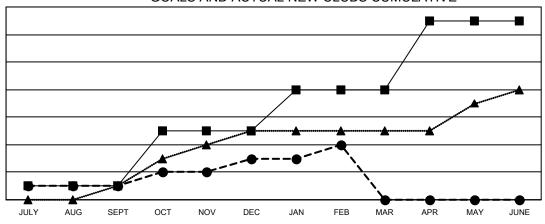

#### Clubs **RESULTS FOR 2021-2022 NEW CLUB GOAL NEW CLUBS** DROPPED CLUBS QUARTER 6 JULY/AUG/SEPT 2 5 4 OCT/NOV/DEC 3 3 1 JAN/FEB/MAR 0 APR/MAY/JUNE

### GOALS AND ACTUAL NEW CLUBS CUMULATIVE

- CURRENT YEAR GOALS FOR NEW CLUBS

- ● - CURRENT YEAR ACTUAL NEW CLUBS

- ▲ - LAST YEAR ACTUAL NEW CLUBS