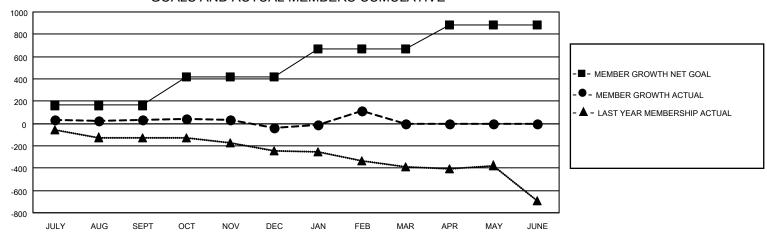

# Multiple District 20

|   | Members               |                           |                         |                                              |  |  |  |  |
|---|-----------------------|---------------------------|-------------------------|----------------------------------------------|--|--|--|--|
|   | RESULTS FOR 2021-2022 |                           |                         |                                              |  |  |  |  |
| S | QUARTER               | MEMBER GROWTH NET<br>GOAL | MEMBER GROWTH<br>ACTUAL | DROPPED MEMBERS ACTUAL (including transfers) |  |  |  |  |
|   | JULY/AUG/SEI          | PT 163                    | 344                     | 261                                          |  |  |  |  |
|   | OCT/NOV/DEC           | 255                       | 458                     | 502                                          |  |  |  |  |
|   | JAN/FEB/MAR           | 248                       | 356                     | 171                                          |  |  |  |  |
|   | APR/MAY/JUN           | E 220                     | 0                       | 0                                            |  |  |  |  |

### GOALS AND ACTUAL MEMBERS CUMULATIVE

| DROPPED CLUBS: 14 |            | 249 CLUBS OF 501 ADDED 1 OR<br>MORE NEW MEMBERS | GENDER DISTRIBUTION                |                |
|-------------------|------------|-------------------------------------------------|------------------------------------|----------------|
|                   |            |                                                 | MALE                               | 7,860 (58.73%) |
|                   |            |                                                 | FEMALE                             | 5,520 (41.24%) |
| DROPPED MEMBERS   |            |                                                 | NON BINARY                         | 0 (0.00%)      |
| DECEASED          | CEASED 126 |                                                 | PREFER NOT TO ANSWER               | 4 (0.03%)      |
| CLUB CANCELLED    | 128        |                                                 | TOTAL FAMILY UNIT MEMBERS          | 2,361          |
| OTHER 67          |            | CLICK HERE FOR CUMULATIVE                       | TOTAL FAMILE ONLY WEIGHTON 2,001   |                |
| TOTAL             | 933        | MEMBERSHIP DATA                                 | FAMILY MEMBERS PAYING HALI<br>DUES | 1,230          |